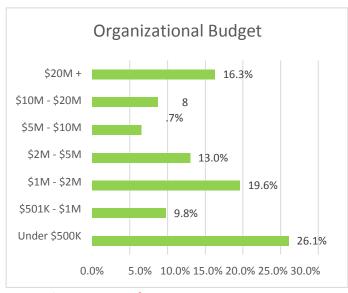

Wide variety of agency sizes.

Diversity in amount of organizational staff

BRI leaders embody several categories of social service programs. From emerging leaders to seasoned veterans, BRI represents with experience!