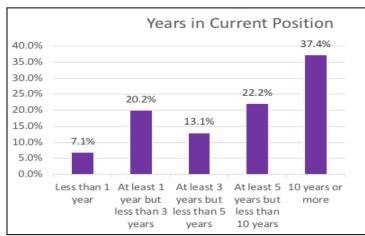

Wide variety of agency sizes.

Diversity in amount of organizational staff

BRI leaders embody several categories of social service programs. From emerging leaders to seasoned veterans, BRI represents with experience!