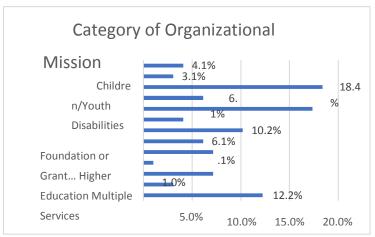

Wide variety of agency sizes.

Diversity in amount of organizational staff

BRI leaders embody several categories of social service programs. From emerging leaders to seasoned veterans, BRI represents with experience!